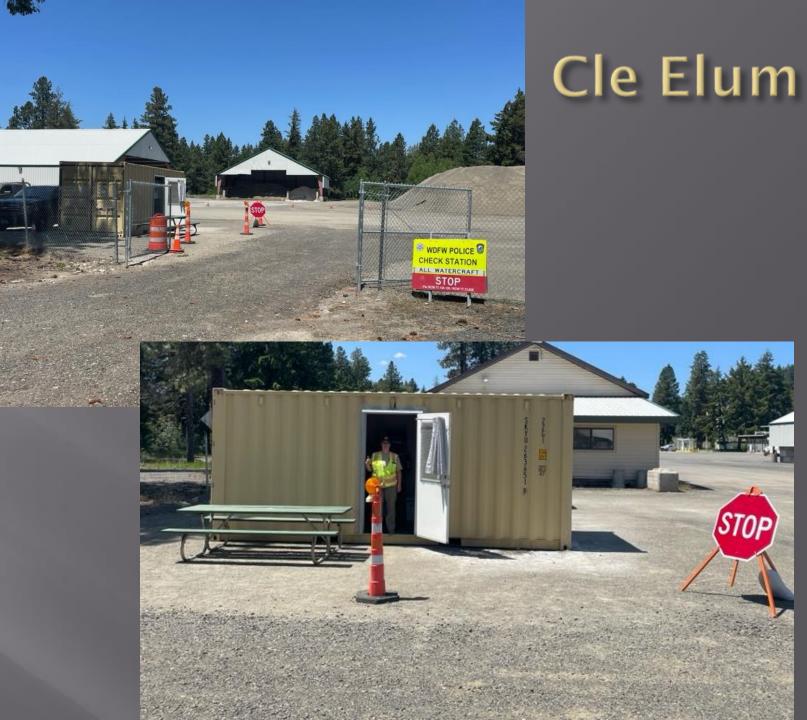

<u>Cle Elum – opened 4/03</u> April & May 5 days a week June – Close 7days a week

**4,788 Inspections** 

863 Last on Positive Waters

9 Z/Q Mussel Boat

9 Full Decontaminations

55 not meeting CDD

1 Standing Water Decon