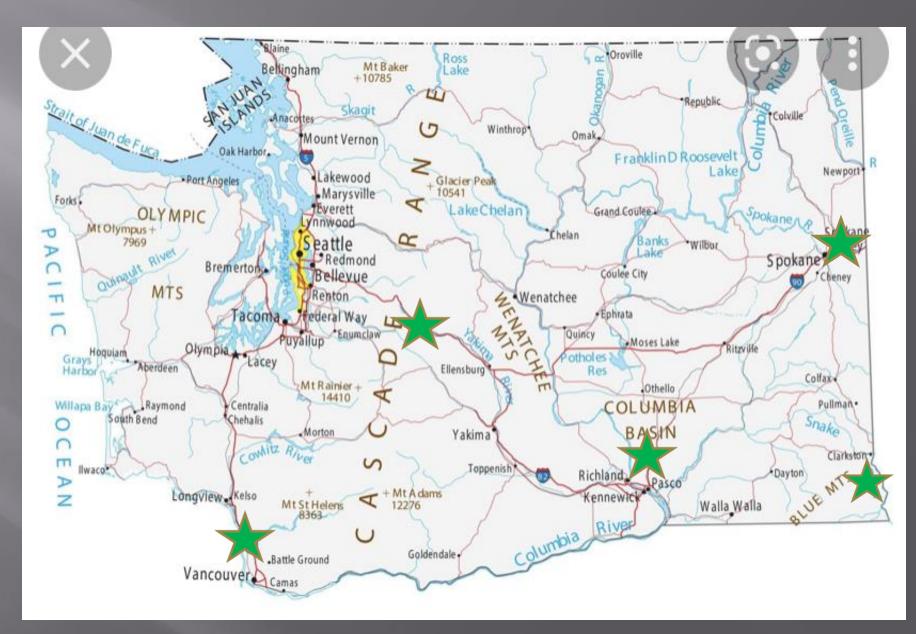

### 2023 WA State Watercraft Check Stations

<u>Spokane</u> 7 days a week + Roving

Pasco 7 days a week

+ roving

<u>Ridgefield</u> Roving 7 days a week

<u>Clarkston</u> Roving & Port Location <u>Chief Timothy Location</u> <u>Opening July</u>