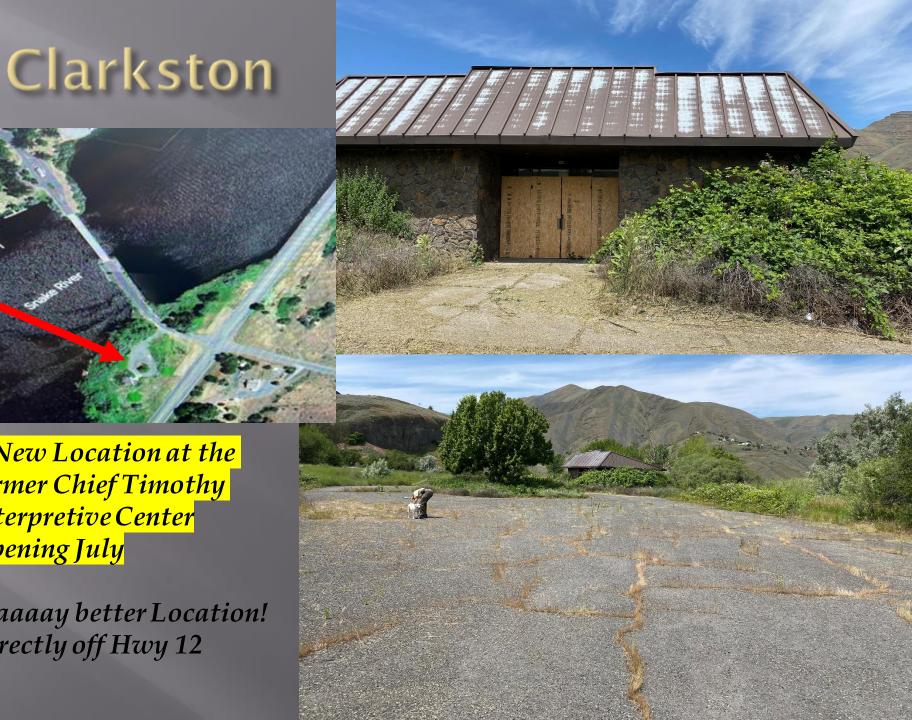

### 2023 WA State Watercraft Check Stations

<u>Spokane</u> 7 days a week + Roving

Pasco 7 days a week

+ roving

<u>Ridgefield</u> Roving 7 days a week

<u>Clarkston</u> Roving & Port Location <u>Chief Timothy Location</u> <u>Opening July</u>

\*\*New Location at the former Chief Timothy Interpretive Center **Opening July** 

Waaaay better Location! Directly off Hwy 12