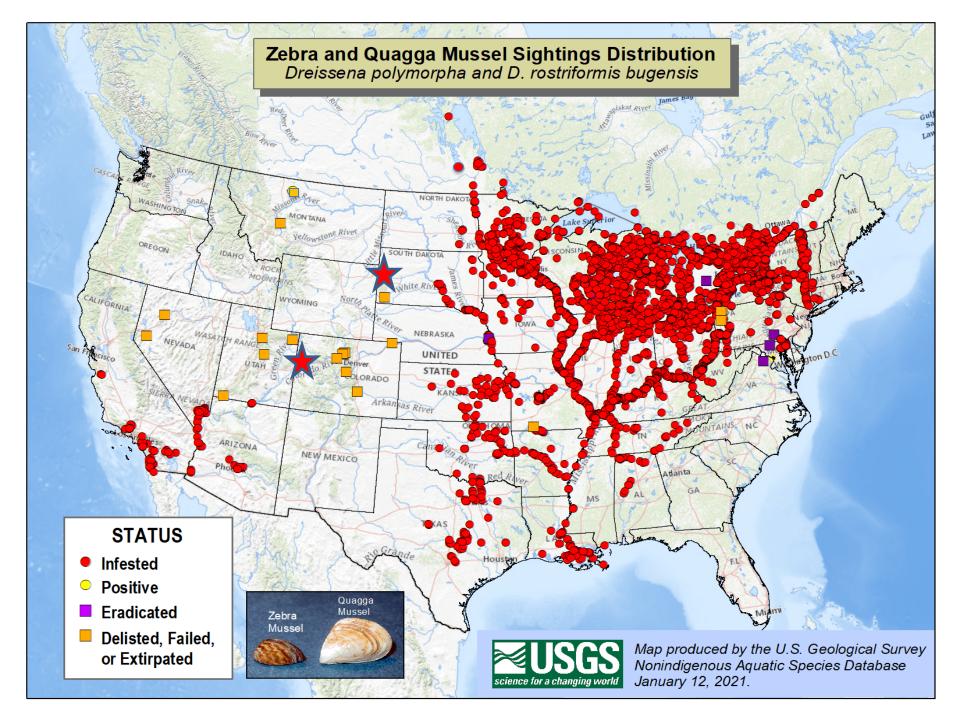

# Montana AIS Update: High Risk Traffic





### FWP Watercraft Inspection and Decontamination Stations



#### 2023 Season



**RONTANA** 



#### Data Collected by FWP AIS field staff during the 2022 Season.

Administrative boundaries and FWP Lands data from Montana Fish, Wildlife & Parks, Helena, MT. Reference data from ESRI

#### 175 0 Miles

## MONTANA **FWP**

**Origin of AIS Watercraft Inspections in Montana** 



## Mussel Vessel Stats: 2018-2023

- 222 Boats
- 79% from Eastern States
- 54% Boats Recently Purchased
  - 89% of Boats from the East Recent Purchases.
- 31% Commercial.









## Pactola Reservoir

Pactola Destination by Year

|      | МТ | ID | OR | WA | Total |
|------|----|----|----|----|-------|
| 2020 | 39 | 1  | 0  | 1  | 42    |
| 2021 | 42 | 4  | 3  | 2  | 56    |
| 2022 | 37 | 8  | 0  | 1  | 51    |

-