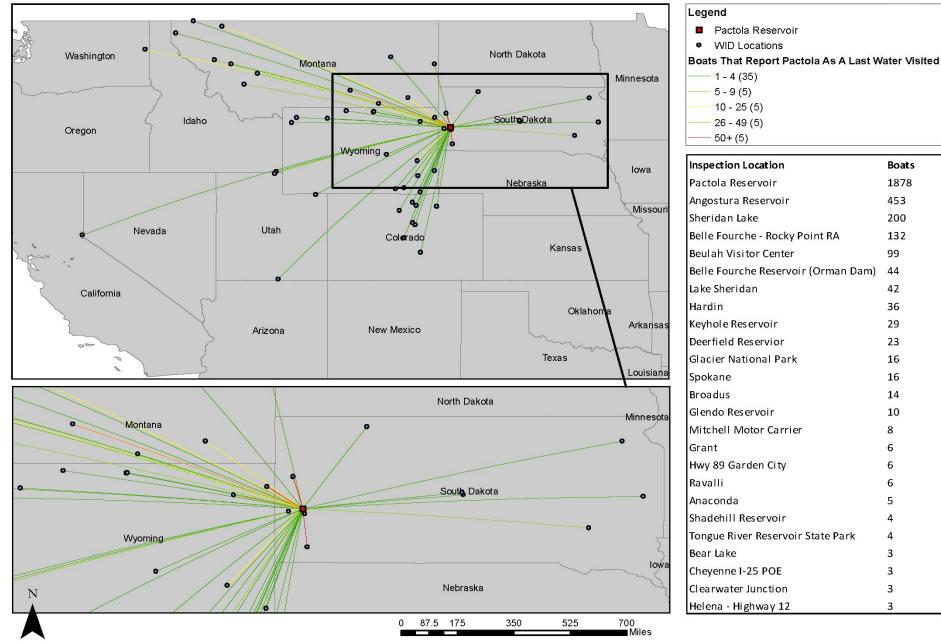

## Pactola Reservoir

Pactola Destination by Year

|      | МТ | ID | OR | WA | Total |
|------|----|----|----|----|-------|
| 2020 | 39 | 1  | 0  | 1  | 42    |
| 2021 | 42 | 4  | 3  | 2  | 56    |
| 2022 | 37 | 8  | 0  | 1  | 51    |

### Boat Inspections Where Pactola Reservoir Was Last Water Visited

Boats

Λ

З