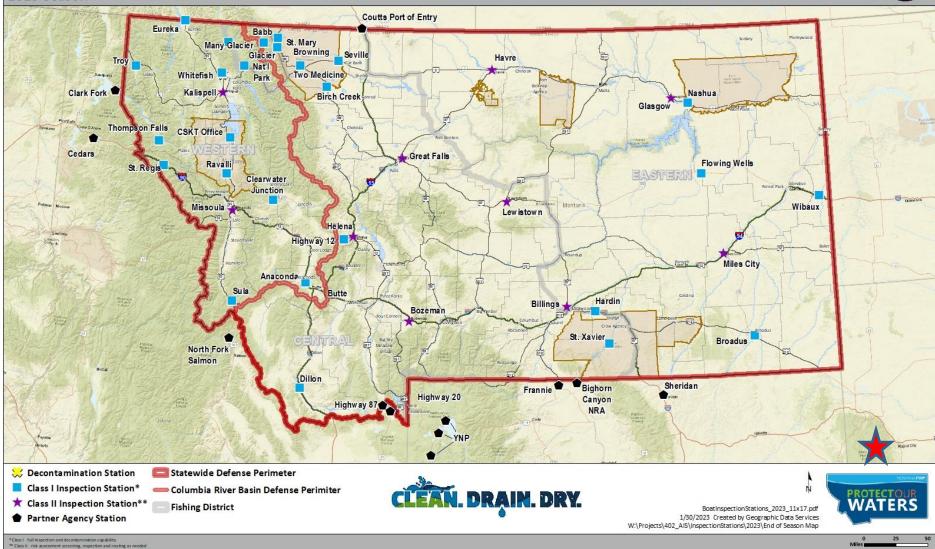

### FWP Watercraft Inspection and Decontamination Stations

#### 2023 Season

**RONTANA** 