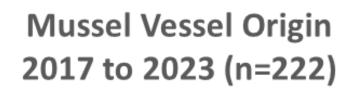

## Mussel Vessel Stats: 2018-2023

- 222 Boats
- 79% from Eastern States
- 54% Boats Recently Purchased
  - 89% of Boats from the East Recent Purchases.
- 31% Commercial.