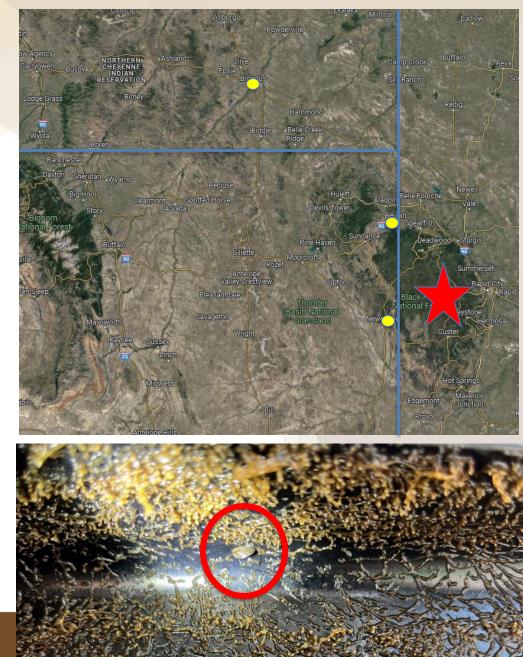

## Pactola Reservoir

Pactola Destination by Year

|      | МТ | ID | OR | WA | Total |
|------|----|----|----|----|-------|
| 2020 | 39 | 1  | 0  | 1  | 42    |
| 2021 | 42 | 4  | 3  | 2  | 56    |
| 2022 | 37 | 8  | 0  | 1  | 51    |