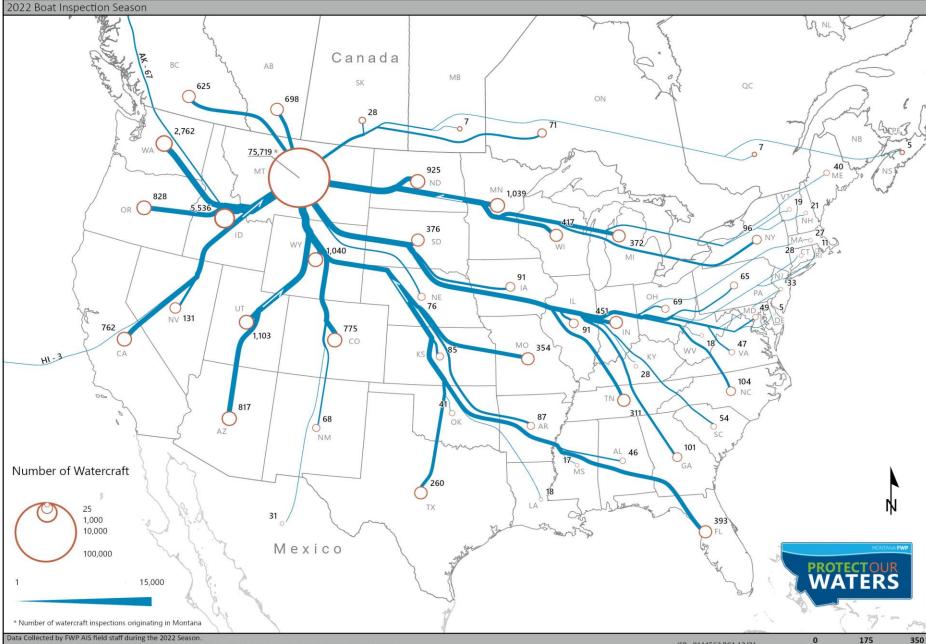

#### Data Collected by FWP AIS field staff during the 2022 Season.

Administrative boundaries and FWP Lands data from Montana Fish, Wildlife & Parks, Helena, MT. Reference data from ESRI

#### 175 0 Miles

## MONTANA **FWP**

**Origin of AIS Watercraft Inspections in Montana** 