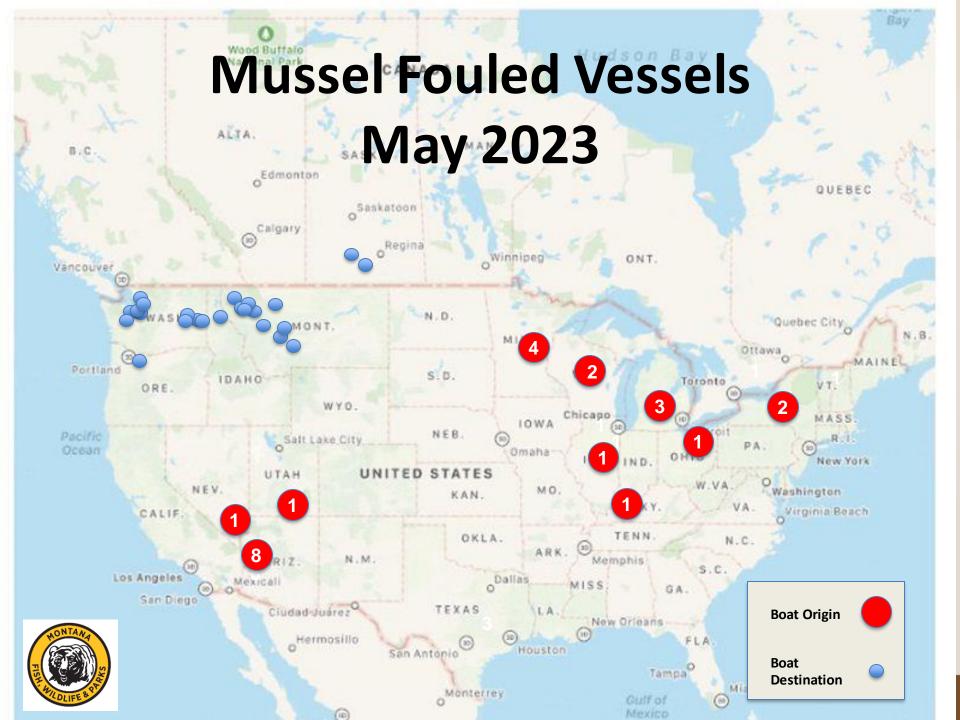

## Mussel Vessel Stats: 2018-2023

- 222 Boats
- 79% from Eastern States
- 54% Boats Recently Purchased
  - 89% of Boats from the East Recent Purchases.
- 31% Commercial.