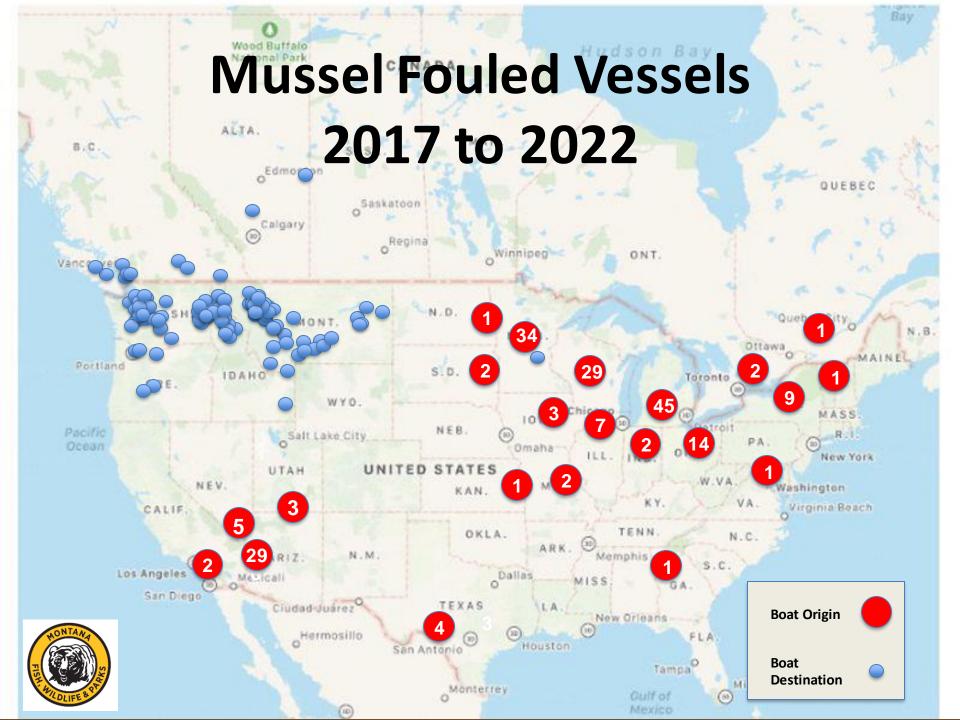

## Mussel Vessel Stats: 2018-2023

- 222 Boats
- 79% from Eastern States
- 54% Boats Recently Purchased
  - 89% of Boats from the East Recent Purchases.
- 31% Commercial.