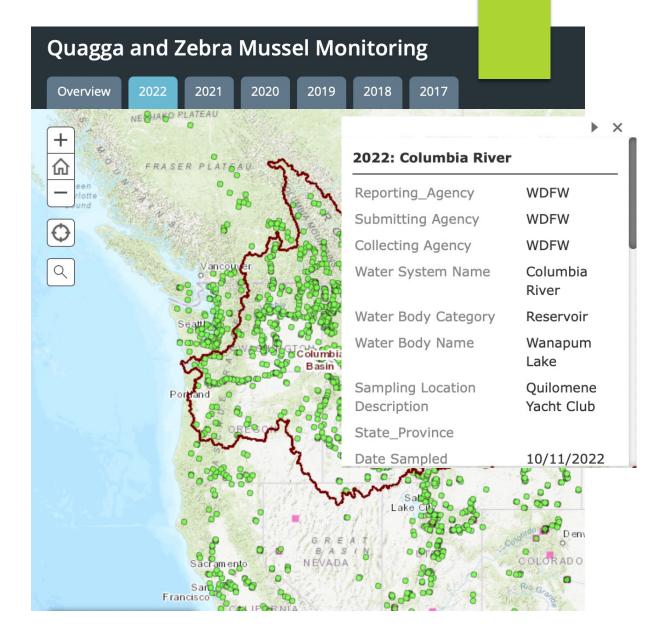

## Monitoring Updates:

- Map completed in June
- 23 data submitting entities in the CRB
- Most Western States included
- Discussion:
  - Revisit data collection goals\*
  - Geographic scope
  - Dedicated funding source for GIS support