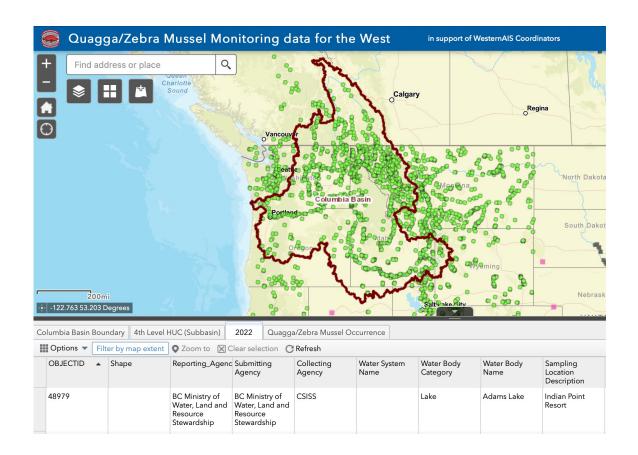

## Monitoring Updates:

- Map completed in June
- 23 data submitting entities in the CRB
- Most Western States included
- Discussion:
  - Revisit data collection goals\*
  - Geographic scope
  - Dedicated funding source for GIS support