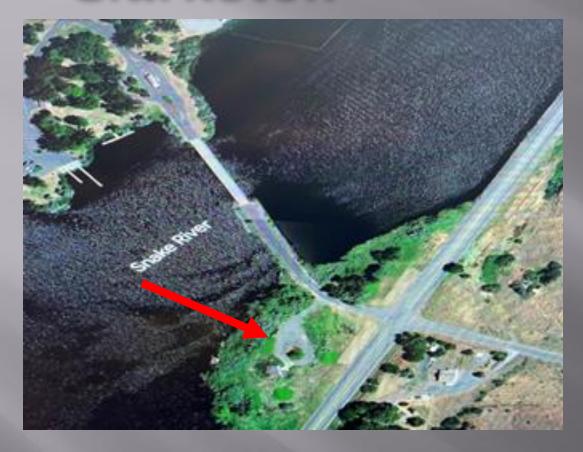

#### Clarkston

7 days a week (As of 11/27)

### Clarkston

\*\*New Location at the former Chief Timothy Interpretive Center

Opened June 16<sup>th &</sup> avg 4 days a week On 11/27 – 7 days a week

**882 Inspections** 

1 Z/Q Mussel Boat

1 Full decontamination