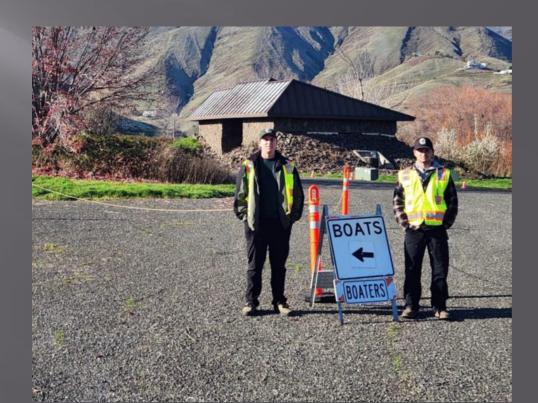

#### Clarkston

7 days a week (As of 11/27)

### Clarkston

\*\*New Location at the former Chief Timothy Interpretive Center

Opened June 16<sup>th &</sup> avg 4 days a week On 11/27 – 7 days a week

**882 Inspections** 

1 Z/Q Mussel Boat

1 Full decontamination