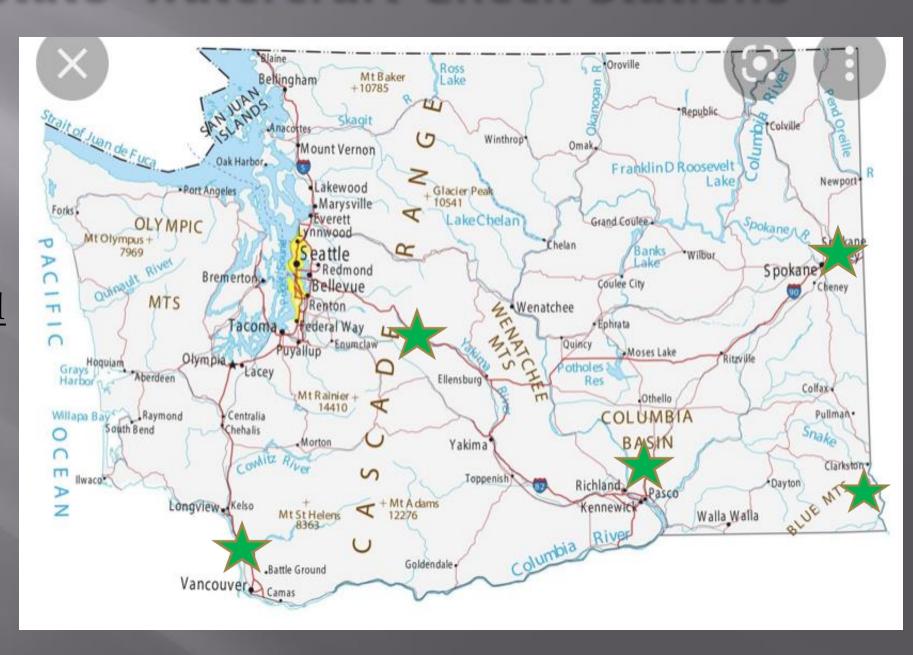

### 2023 WA State Watercraft Check Stations

### **Spokane**

7 days a week

#### <u>Pasco</u>

7 days a week

### SW WA/Ridgefield

5 to 7 days a week (dop)

#### Clarkston

7 days a week (As of 11/27)

#### \*Cle Elum

\*Seasonal March – October